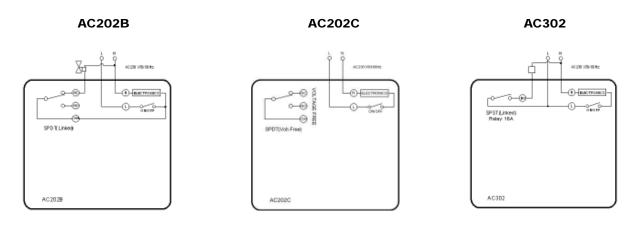

- Operating voltage 230Vac



## **Specifications**

| Set-point range: 5 $^{\circ}$ C to 30 $^{\circ}$ C       | Power supply: 230Vac ± 10%, 50/60 Hz      |
|----------------------------------------------------------|-------------------------------------------|
| Accuracy: ± 1.5°C                                        | Dimensions: 86 $\times$ 86 $\times$ 33 mm |
| Switch current rating: < 1(0.5)A (AC202B/C)              | Housing: PC+ABS Flame Retardant           |
| < 10A (AC302)                                            |                                           |
| Control Performance: ON/OFF control, 2°C differential    |                                           |
| Operating Rating: 0 - 40 °C, 5 - 95 %RH (non-condensing) |                                           |

## Wiring



## 'Calling' indicator is lit when thermostat relay is closed and calling for heat.